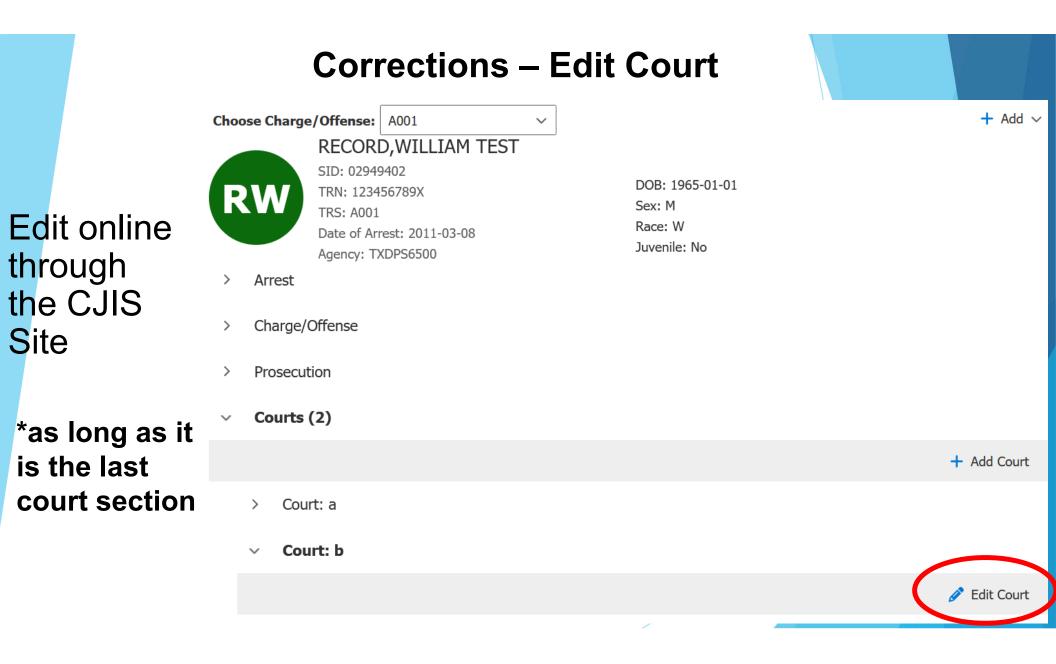

#### **Corrections – Edit Court**

#### Making Edits/Corrections to Charge/Offense (you cannot edit if Prosecutor or Court data are present)

| Choose Charge/Offense: A006 | $>$ $\cdot$  | ★ Add ~             | :   |
|-----------------------------|--------------|---------------------|-----|
|                             |              | Edit Charge/Offense |     |
| Tracking Suffix (TRS)       | A006         |                     |     |
| Case Number (OCA)           | 12345        |                     |     |
| Arresting Agency (ORI)      | SAMPLE_ORI   |                     |     |
| Offense Numeric (AON)       | 00000000     |                     |     |
| Offense Text                | Offense Text |                     |     |
| Level & Degree (LDA)        | FS           |                     |     |
| Disposition Number (ADN)    | 205          |                     |     |
| Referred Prosecutor (REF)   | SAMPLE_ORI   |                     |     |
| Disposition Date (ADA)      | 2020-10-31   |                     |     |
| Arrest Number (AGN)         |              |                     |     |
| Domestic Violence (DMV)     |              |                     | · / |