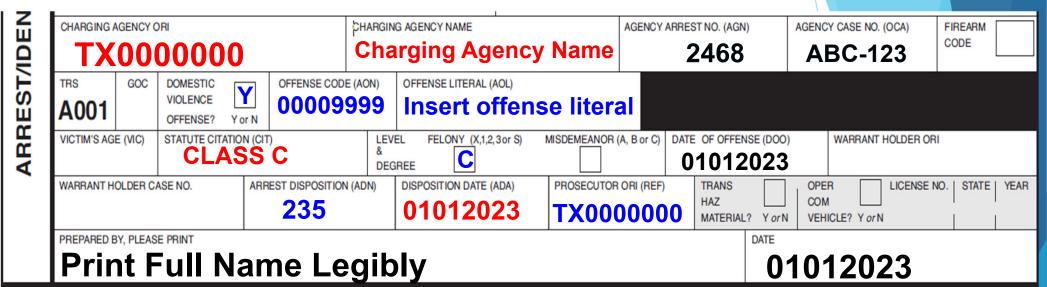

#### **CR-43 Arrest Segment**

- Enter the appropriate class C offense code and literal
- Enter "Y" in the Domestic Violence box
- Enter "C" in the level & degree
- Prosecutor ORI that handles Class C
  - Use the Charging Agency ORI if the Municipal Prosecutor does not have an ORI
- Enter ADN 235 (Family Violence Class C Arrest) \*Very Important\*