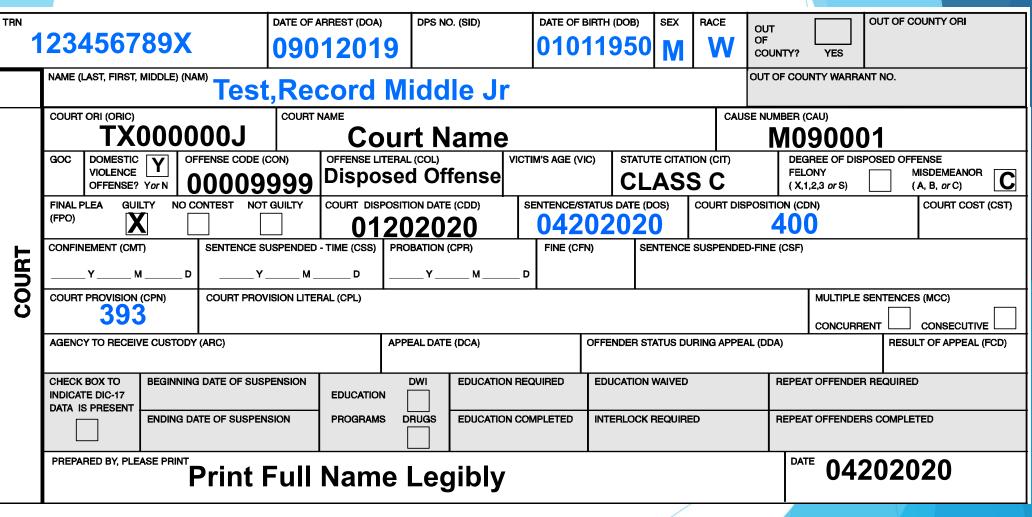

## **Court Segment Review**

What do you report following a Deferred Class C with Affirmative Finding by the Court of Family Violence?

- You will add a new court section
- If the person successfully completes the Deferred, you will report using CDN 400 with CPN 393, or
   If the person fails the Deferred and is now Convicted on a Class C with Affirmative Finding by the Court of Family Violence, you will report with CDN 310 with CPN 404

## **Court Segment Review**

What Court Provision (CPN) should be used if the person is convicted or deferred and there is an Affirmative Finding by the Court of Family Violence Class C?

### **CPN 404**