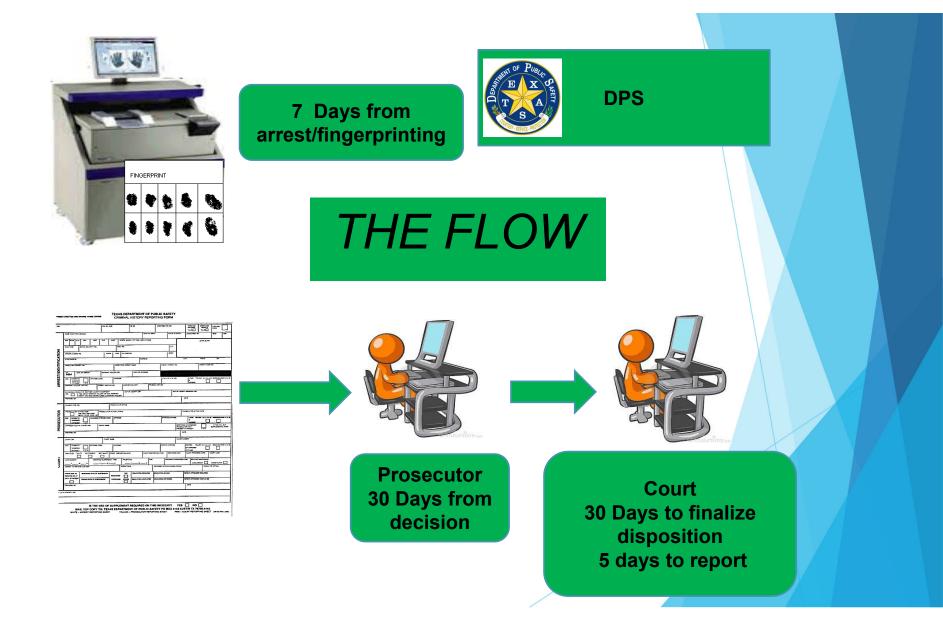

# Arrest Segment

# There are 2 ways to report arrests:

Livescan Machine

Manually on paper (CR43 form with fingerprint card)

# Reporting and Grant Funding

Effectively, the order requires counties to submit court dispositions within 35 days in year 2021 and beyond.