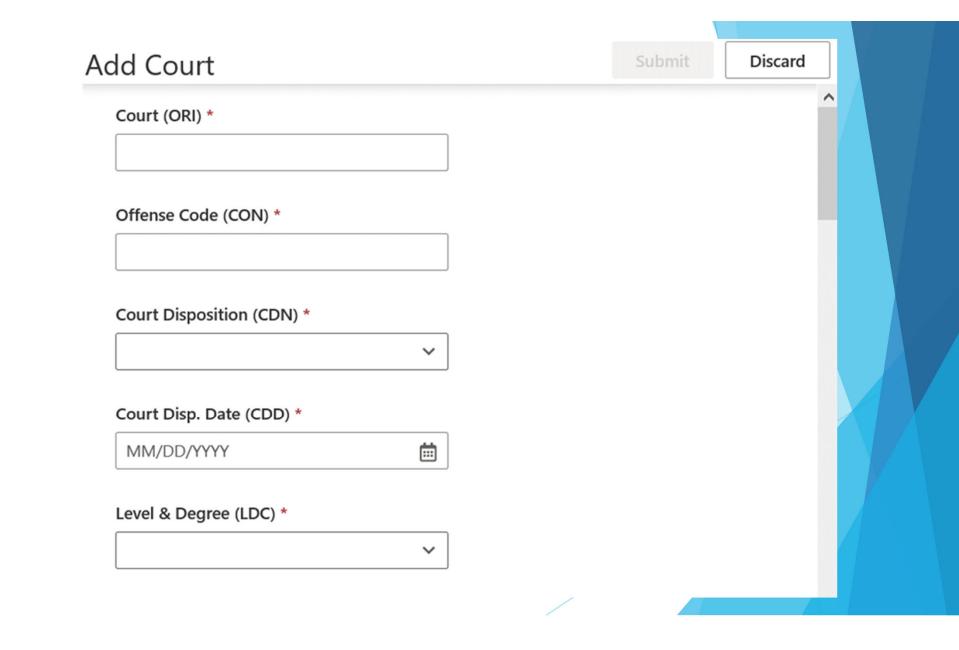

T OF            | FENDER CON                | MPLETED                                                      |
|       | PREPARED BY, PLEASE PRINT Print                                            | Full Name                                                     | e Legibly                 | У                  |                 |           |                      | 420                       | 2022                                                         |
| *TRI  | *Date of Arrest                                                            | *Date of Birt                                                 | h *Sex                    | *Race              |                 | *Nam      |                      | *TR                       | S (not shown)                                                |







# Court Reporting Scenarios -Examples

#### Dismissed

|       | COURT   | ori (oric)           |                |                  | COURT NAM   |                                     |             |              |         |               |                | CAUSE NUMBER (                             | (CAU)                 |                                   |                             |  |
|-------|---------|----------------------|----------------|------------------|-------------|-------------------------------------|-------------|--------------|---------|---------------|----------------|--------------------------------------------|-----------------------|-----------------------------------|-----------------------------|--|
|       |         | <b>TX0</b>           | 000            |