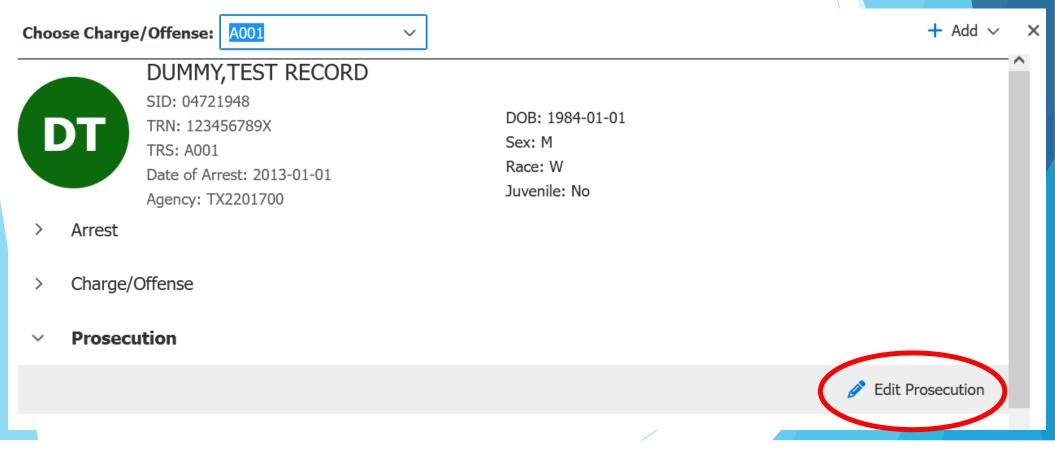

#### Added Charges, Re-Indictments or Re-Files

#### TEXAS DEPARTMENT OF PUBLIC SAFETY PRESS HARD-YOU ARE MAKING THREE COPIES! SUPPLEMENTAL CRIMINAL HISTORY REPORTING

| TRN       |                                                                                 | DATE OF ARREST (DOA)                                                                                  | DPS NO. (SID)                         | DATE OF BIRTH | (DOB) SE)                                                                                                                                                              | RACE                        | ουτ                                       | OUT OF COUNTY ORI |  |
|-----------|---------------------------------------------------------------------------------|-------------------------------------------------------------------------------------------------------|---------------------------------------|---------------|------------------------------------------------------------------------------------------------------------------------------------------------------------------------|-----------------------------|-------------------------------------------|-------------------|--|
| 1         | 23456789X                                                                       | 01012019                                                                                              | 12345678                              | 01011         | 950                                                                                                                                                                    | W                           | OF<br>COUNTY? YES                         |                   |  |
|           | NAME (LAST, FIRST, MIDDLE) (NAM)                                                | st,Record                                                                                             | Middle .                              | Jr.           |                                                                                                                                                                        |                             | OUT OF COUNTY WARR/                       | ANT NO.           |  |
|           | -                                                                               |                                                                                                       |                                       |               |                                                                                                                                                                        |                             |                                           |                   |  |
| 3         | PROSECUTOR ORI (ORIP) PROSECUTOR OFFICE PROSECUTOR OFFICE PROSECUTOR OFFICE     |                                                                                                       |                                       |               |                                                                                                                                                                        |                             |                                           |                   |  |
| TOR       | A PROSECUTOR ACTION CODE PROSE<br>USE ONLY ONE CODE.<br>REFER TO PAF CODE LIST. |                                                                                                       | PROSECUTOR ACTION DATE (PAD) 01012020 |               |                                                                                                                                                                        |                             |                                           |                   |  |
| SECI      |                                                                                 | CHANGED OR ADDED OFFENSE LITERAL (POL) VICTIN<br>OFFENSE CODE (PON)<br>00000001 Added offense literal |                                       |               |                                                                                                                                                                        | E (VIC) S                   | statute citation (cit)<br>00.00 (A)(2) PC |                   |  |
| PROSECUTO | CHARGES FILED IN (COURT ORI) COL<br>TX000000J                                   |                                                                                                       |                                       |               | LEVEL & DEGRI<br>FELONY<br>( X,1,2,3 or S)                                                                                                                             | EE MISDEMEANOR (A, B, or C) |                                           |                   |  |
| _         | PREPARED BY, PLEASE PRINT<br>Print Full Name Legibly                            |                                                                                                       |                                       | DATE<br>0101  | TE       ADDITIONAL CHARGES BY       IF YES, FILL OUT         PROSECUTOR OR NOT       PROSECUTOR OR NOT       SUPPLEMENTAL FORM         PRESENT AT ARREST?       Yor N |                             |                                           |                   |  |