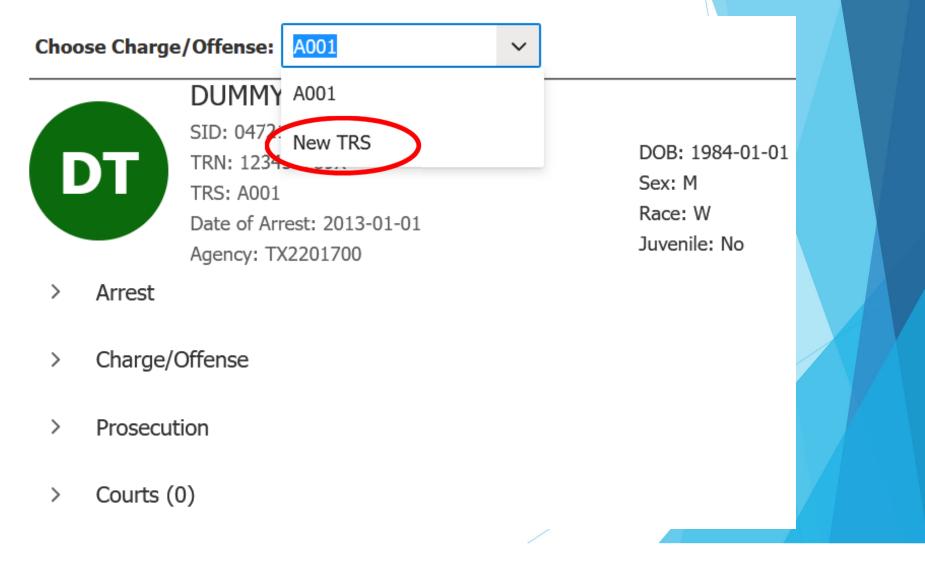

#### Added Charges, Re-Indictments or Re-Files

#### Added Charges, Re-Indictments or Re-Files

|                                                                   | Add Prosecution            | Submit Discar      |
|-------------------------------------------------------------------|----------------------------|--------------------|
| DUMMY,TEST RECORD<br>SID: 04721948<br>TRN: 123456789X<br>TRS: new | Tracking Suffix (TRS)      | R C001, C002, etc. |
| Date of Arrest: 2013-01-01<br>Agency: TX2201700                   | Prosecutor (ORI) *         |                    |
| 1 Add a Charge/Prosecution/Court to set the new TRS               | Prosecutor Action (PAF) *  |                    |
|                                                                   | ~                          |                    |
|                                                                   | Prosecutor Offense (PON) * |                    |
|                                                                   | Level & Degree (LDP) *     |                    |
|                                                                   | ~                          |                    |
|                                                                   | Action Date (ACT)          |                    |
|                                                                   | MM/DD/YYYY                 |                    |
|                                                                   | Domestic Violence (DMV)    |                    |
|                                                                   |                            |                    |