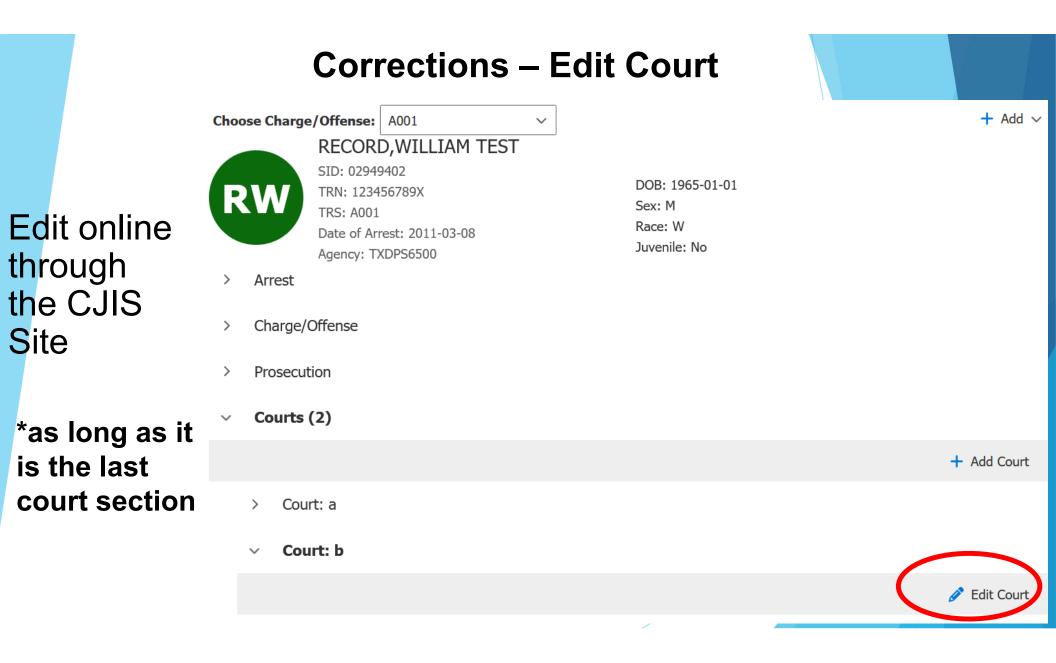

## Corrections

## Edit online through the CJIS Site (as long as court has not reported)

## Corrections

 Send an email to: corrections.CJISJJIS@dps.texas.gov
 Include TRN, TRS, name, DOB, and what needs to be corrected

 Correct the information on the TRN/CR43 form and email it to corrections