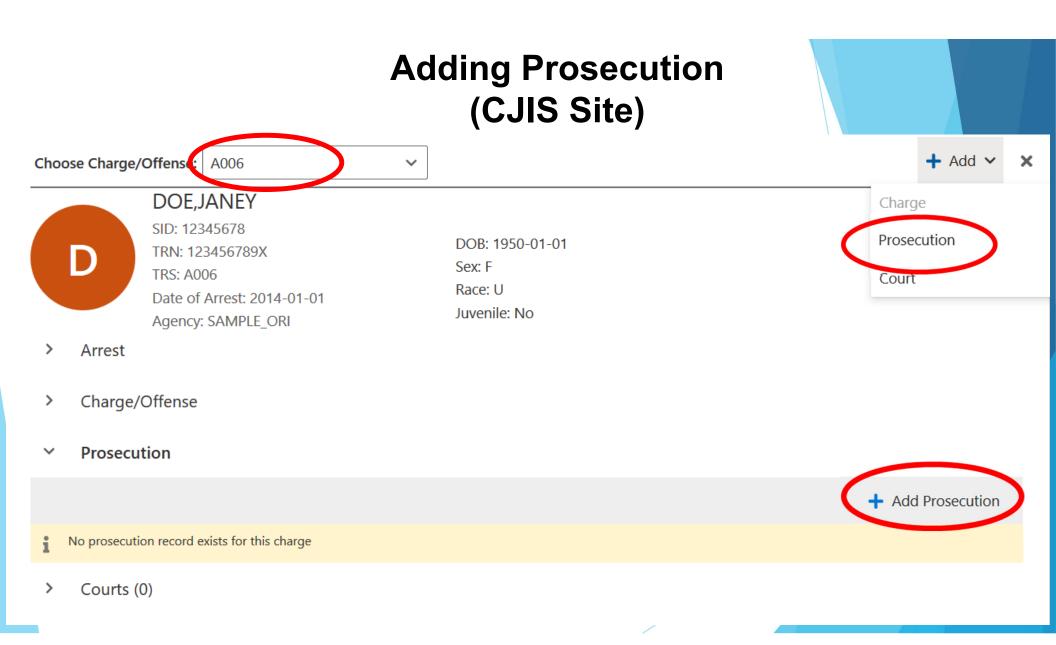

#### Added Charges, Re-Indictments or Re-Files

|                                                                   | Add Prosecution            | Submit Discar      |
|-------------------------------------------------------------------|----------------------------|--------------------|
| DUMMY,TEST RECORD<br>SID: 04721948<br>TRN: 123456789X<br>TRS: new | Tracking Suffix (TRS)      | R C001, C002, etc. |
| Date of Arrest: 2013-01-01<br>Agency: TX2201700                   | Prosecutor (ORI) *         |                    |
| 1 Add a Charge/Prosecution/Court to set the new TRS               | Prosecutor Action (PAF) *  |                    |
|                                                                   | ~                          |                    |
|                                                                   | Prosecutor Offense (PON) * |                    |
|                                                                   | Level & Degree (LDP) *     |                    |
|                                                                   | ~                          |                    |
|                                                                   | Action Date (ACT)          |                    |
|                                                                   | MM/DD/YYYY                 |                    |
|                                                                   | Domestic Violence (DMV)    |                    |
|                                                                   |                            |                    |