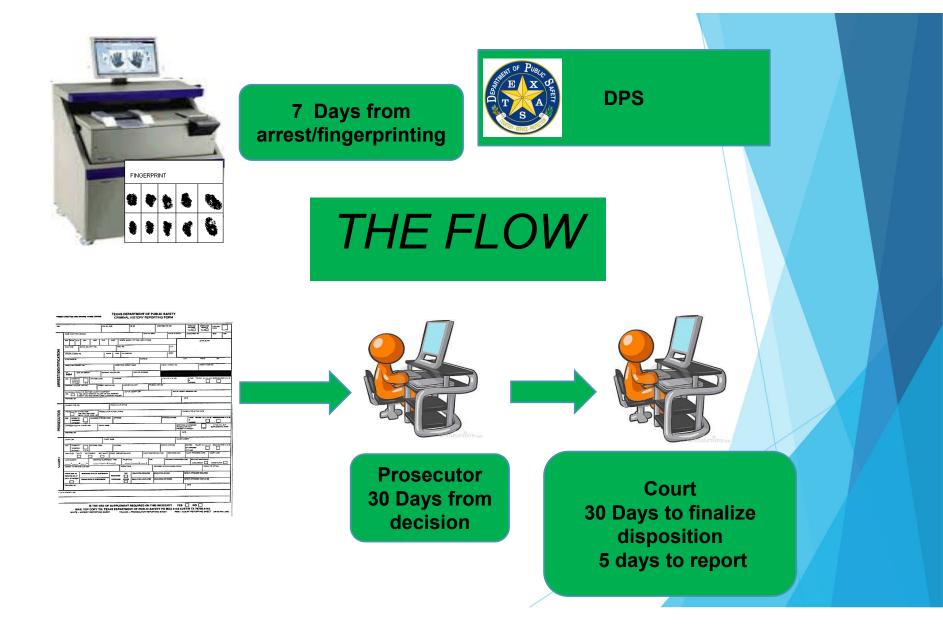

# Reporting

# There are 3 ways to report prosecutor or court dispositions:

- Vendor (ex: NetData, Odyssey, etc.)
- CJIS Site (https://cch.dps.texas.gov/les)
- Manually on paper (CR43 form or CR44 form)