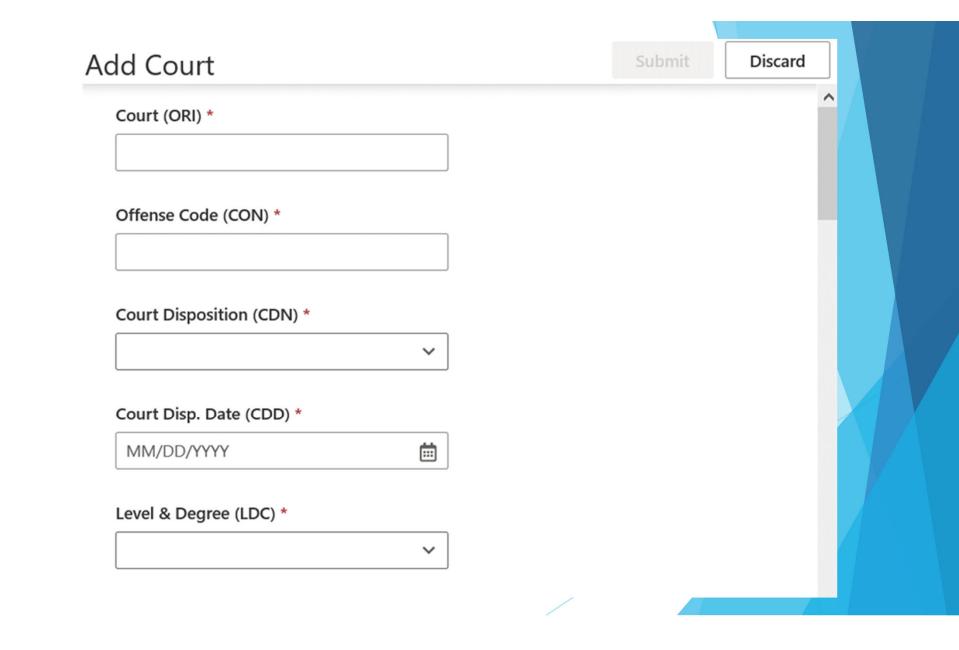

## Court Segment

### **CR-43 Court Segment**

|        | _                      |               |                 | -            |                 |                     |              |          |                 |                  |               |                 |                       |                               |
|--------|------------------------|---------------|-----------------|--------------|-----------------|---------------------|--------------|----------|-----------------|------------------|---------------|-----------------|-----------------------|-------------------------------|
|        | COURT ORI (ORIC)       |               |                 | COURT NAM    |                 | _                   |              |          |                 |                  | CAUSE NUMBER  | (CAU)           |                       |                               |
|        | TX0                    | 0000          | )0J             |              | Co              | ourt                | Name         | ļ        |                 |                  |               | MOS             | 0000                  |                               |
|        | GOC DOMESTIC           |               | OFFENSE CODE    | (CON)        | OFFENSE         | LITERAL (C          | OL)          | VIC      | TIM'S AGE (VIC) | STATUTE CITATIO  | ON (CIT)      | DEGREE          | FELONY                | MISDEMEANOR                   |
|        | VIOLENCE<br>OFFENSE?   | Y <i>o</i> rN | 00000           | 000          | Disn            | haen                | Offens       | 4        |                 |                  | (A) PC        | OF DISPOSED     | (X,1,2,3 <i>o</i> r § | 5) (A, <u>B, <i>o</i>r</u> C) |
|        |                        |               | 00000           |              | •               |                     |              | <u> </u> |                 | 00.00            |               |                 |                       |                               |
|        | FINAL PLEA GUIL        | Y NOC         | ONTEST NOT GL   |              | URT DISPOS      | SITION DATE         | (CDD)        | SENTE    | NCE/STATUS DA   | E (DOS)          | COURT DISPO   | /               | COU                   | RT COST (CST)                 |
|        | (FPO)                  |               |                 | X            | 0120            | 202                 | 2            | (        | )12020          | 22               | 3             | 10              |                       | 250                           |
|        | CONFINEMENT (CM        | T)            | SENTENCE SUSF   | PENDED - TIN | ME (CSS)        | PROBATIC            | N (CPR)      |          | FINE (CFN)      | SENTENCE S       | USPENDED-FINE | (CSF)           |                       |                               |
| r      | <u>10</u> <sub>Y</sub> | ID            | Y_              | M            | D               |                     | YM           | D        | 1000            |                  |               |                 |                       |                               |
| 5      | COURT PROVISION        | • •           | COURT PROV      | ISION LITER  | al (CPL)        |                     |              |          | -               |                  |               | MULTIPLE SEN    | TENCES (MCC           | »                             |
| 5<br>S | 390                    | -             |                 |              |                 |                     |              |          |                 |                  |               | CONCURRENT      |                       |                               |
|        | AGENCY TO RECEIN       |               | (ARC)           | ^uet/        | dv <sup> </sup> | APP <b>EA</b> L DAT | e (dca)      |          | OFFEND          | ER STATUS DURING | APPEAL (DDA)  |                 | RESULT OF /           | APPEAL (FCD)                  |
|        | Agency                 | Nec           | eiving          | Jusic        | Juy             |                     | -            |          |                 |                  |               |                 |                       |                               |
|        | CHECK BOX TO           | BEGINNING     | G DATE OF SUSPE | NSION        |                 | DWI                 | EDUCATION RE | QUIREI   | D EDUCAT        | ON WAIVED        | REPE          | AT OFFENDER REG | QUIRED                |                               |
|        | INDICATE DIG-17        |               |                 | E            | DUCATION        |                     |              |          |                 |                  |               |                 |                       |                               |
|        |                        | ENDING D      | ATE OF SUSPENSI | ON F         | PROGRAMS        | DRUGS               | EDUCATION CO | OMPLET   | ED INTERLO      | CK REQUIRED      | REPE          | AT OFFENDER CO  | MPLETED               |                               |
|        |                        |               |                 |              |                 |                     |              |          |                 |                  |               |                 |                       |                               |
|        | PREPARED BY, PLE/      | ASE PRINT     | Drint           |              |                 | mol                 | ogibl        | l.z      |                 |                  | DATE          | 0120            | 2022                  |                               |
|        |                        |               | FIIII           | . rui        | i inal          | nei                 | _egibl       | ı y      |                 |                  |               | 0120            | 2022                  |                               |
|        |                        |               | *Court C        | )ri          | *0              |                     | Number       | r        |                 | *Offens          | e Inform      | ation           |                       |                               |
|        |                        |               |                 |              | -               |                     |              |          | Data            |                  |               | 1               |                       |                               |
|        |                        |               | *Final Pl       | ea           | *C              | ourt                | Disposit     | ion      | uate            | "Court           | Disposit      | Ion             |                       |                               |