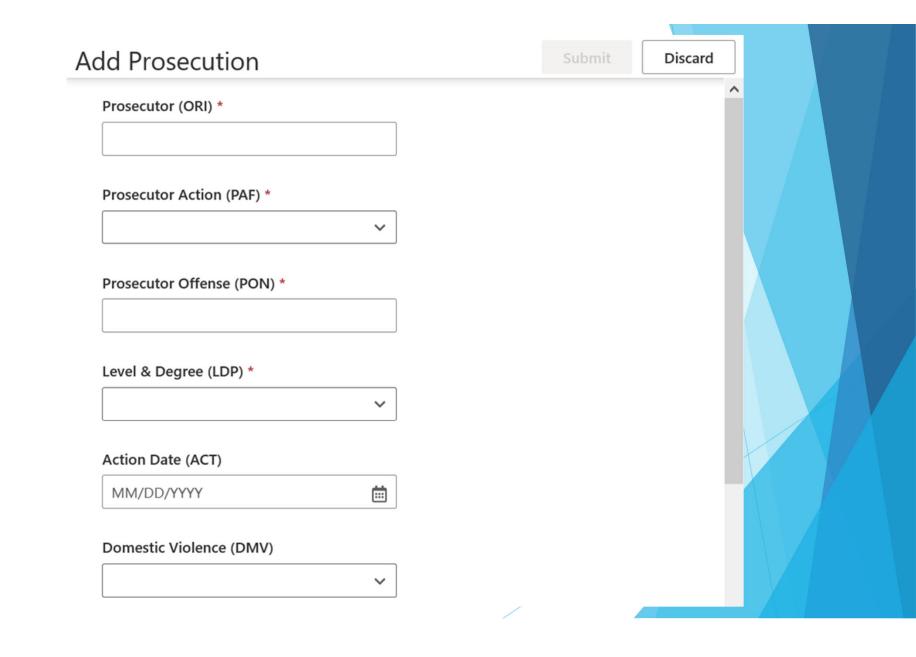

#### Added Charges, Re-Indictments or Re-Files

|                                                                   | Add Prosecution            | Submit Discar      |
|-------------------------------------------------------------------|----------------------------|--------------------|
| DUMMY,TEST RECORD<br>SID: 04721948<br>TRN: 123456789X<br>TRS: new | Tracking Suffix (TRS)      | R C001, C002, etc. |
| Date of Arrest: 2013-01-01<br>Agency: TX2201700                   | Prosecutor (ORI) *         |                    |
| 1 Add a Charge/Prosecution/Court to set the new TRS               | Prosecutor Action (PAF) *  |                    |
|                                                                   | ~                          |                    |
|                                                                   | Prosecutor Offense (PON) * |                    |
|                                                                   | Level & Degree (LDP) *     |                    |
|                                                                   | ~                          |                    |
|                                                                   | Action Date (ACT)          |                    |
|                                                                   | MM/DD/YYYY                 |                    |
|                                                                   | Domestic Violence (DMV)    |                    |
|                                                                   |                            |                    |