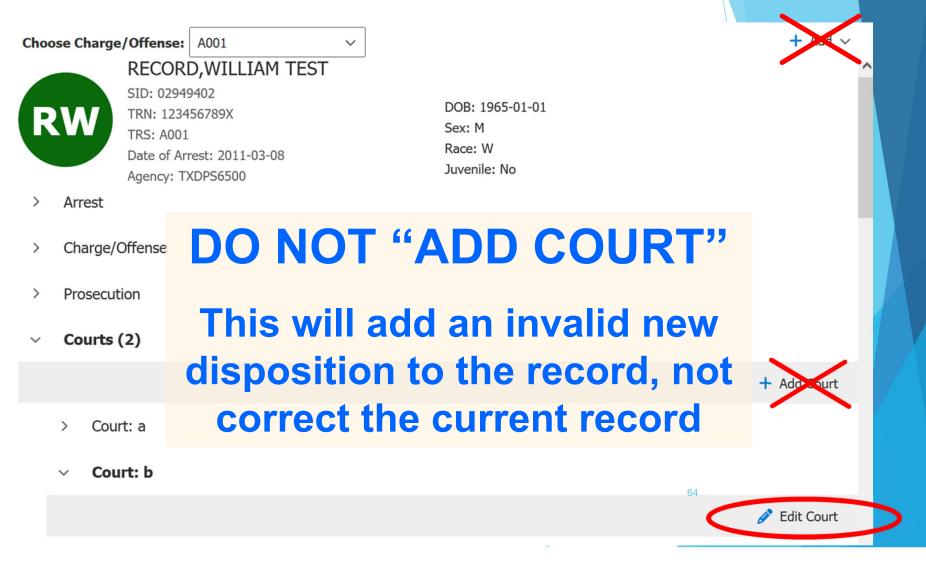

## Corrections

## Edit online through the CJIS Site (as long as court has not reported)

## Corrections

 Send an email to: corrections.CJISJJIS@dps.texas.gov
 Include TRN, TRS, name, DOB, and what needs to be corrected

 Correct the information on the TRN/CR43 form and email it to corrections