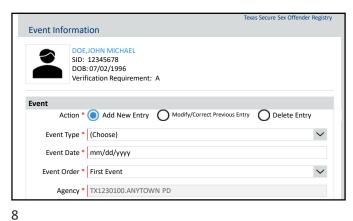

67 68

If today is within 30 days of an annually verifying registrant's birthdate, should this most likely be a Verification or Change of Status?

- A. Verification
- B. Change of Status

When registrants relocate to other jurisdictions in Texas, running an ORI Event Search can identify registrants that never checked in.