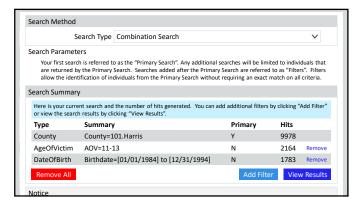

- A. True
- B. False

The Combination Search could identify possible suspects in an abduction case.

- A. True
- B. False

SOR Training and Development Specialists Region 1: Tyon.Cooper@dps.texas.gov Region 2: Charles.Francis@dps.texas.gov Region 3: Barry.lves@dps.texas.gov Region 4: Lindsey.Simon@dps.texas.gov Region 5: Irene.Munoz@dps.texas.gov Region 6: Rodney.Hall@dps.texas.gov Region 7: Michael.Holm@dps.texas.gov Asst. Coord. Christine.Eltgroth@dps.texas.gov Sex Offender Registration Unit General Number: (512) 424-2800 General Fax: (512) 424-7702 General Email: TxSOR@dps.texas.gov Secure Site Support Email: TxSOR-Support@dps.texas.gov