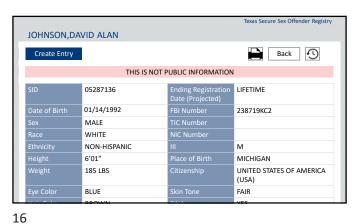

9 10





11 12









15 1





17 18









21 2





23 24









27 28





29 30









| Event Type         City         State         ZIP Cod           (INCARCERATED)         HUNTSVILLE         TX         77340           7405 TX 75         (TEXAS RESIDENT)         ANYTOWN         TX         99999           7373 BLUE ST         TX         99999 | e County Locality Comment  236.WALKER UNKNOWN TDCJ PROJECTED RELEASE JUNE 27 2058  123.ANY URBAN |
|-------------------------------------------------------------------------------------------------------------------------------------------------------------------------------------------------------------------------------------------------------------------|--------------------------------------------------------------------------------------------------|