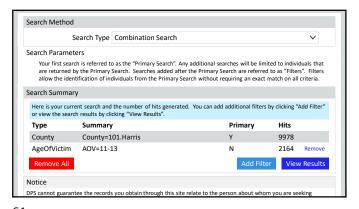

- A. True
- B. False

The Combination Search could identify possible suspects in an abduction case.

- A. True
- B. False

SOR Training and Development Specialists Region 1: Tyon.Cooper@dps.texas.gov Region 2: Charles.Francis@dps.texas.gov Region 3: Barry.lves@dps.texas.gov Region 4: Lindsey.Simon@dps.texas.gov Region 5: Irene.Munoz@dps.texas.gov Region 6: Rodney.Hall@dps.texas.gov Region 7: Michael.Holm@dps.texas.gov Asst. Coord. Christine.Eltgroth@dps.texas.gov Sex Offender Registration Unit General Number: (512) 424-2800 General Fax: (512) 424-7702 General Email: TxSOR@dps.texas.gov Secure Site Support Email: TxSOR-Support@dps.texas.gov