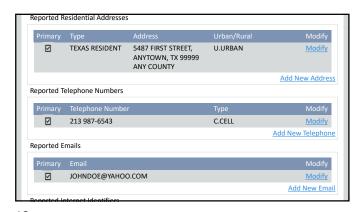

9 10





11 12









15 1





17 18









21 2





23 24









27 28





29 30









| Event Type         City         State         ZIP Cod           (INCARCERATED)         HUNTSVILLE         TX         77340           7405 TX 75         (TEXAS RESIDENT)         ANYTOWN         TX         99999           7373 BLUE ST         TX         99999 | e County Locality Comment  236.WALKER UNKNOWN TDCJ PROJECTED RELEASE JUNE 27 2058  123.ANY URBAN |
|-------------------------------------------------------------------------------------------------------------------------------------------------------------------------------------------------------------------------------------------------------------------|----------------------------------------------------------------------------------------------