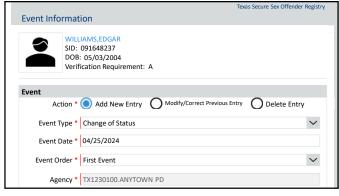

9 10





11 12









15 1





17 18









21 2





23 24









27 28





29 30









| Event Type         City         State         ZIP Cod           (INCARCERATED)         HUNTSVILLE         TX         77340           7405 TX 75         (TEXAS RESIDENT)         ANYTOWN         TX         99999           7373 BLUE ST         TX         99999 | e County Locality Comment  236.WALKER UNKNOWN TDCJ PROJECTED RELEASE JUNE 27 2058  123.ANY URBAN |
|-------------------------------------------------------------------------------------------------------------------------------------------------------------------------------------------------------------------------------------------------------------------|--------------------------------------------------------------------------------------------------|
| 7405 TX 75  (TEXAS RESIDENT) ANYTOWN TX 99999