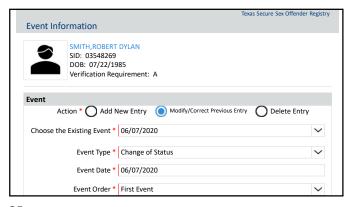

9 10





11 12









15 1





17 18









21 2





23 24









27 28





29 30









| Event Type         City         State         ZIP Cod           (INCARCERATED)         HUNTSVILLE         TX         77340           7405 TX 75         (TEXAS RESIDENT)         ANYTOWN         TX         99999           7373 BLUE ST         TX         99999 | e County Locality Comment  236.WALKER UNKNOWN TDCJ PROJECTED RELEASE JUNE 27 2058  123.ANY URBAN |
|-------------------------------------------------------------------------------------------------------------------------------------------------------------------------------------------------------------------------------------------------------------------|--------------------------------------------------------------------------------------------------|
| 7405 TX 75  (TEXAS RESIDENT) ANYTOWN TX 99