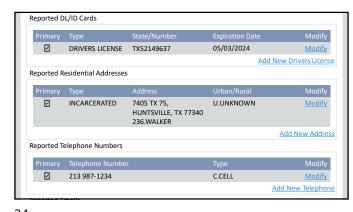

9 10





11 12









15 1





17 18









21 2





23 24









27 28





29 30









| Event Type         City         State         ZIP Cod           (INCARCERATED)         HUNTSVILLE         TX         77340           7405 TX 75         (TEXAS RESIDENT)         ANYTOWN         TX         99999           7373 BLUE ST         TX         99999 | e County Locality Comment  236.WALKER UNKNOWN TDCJ PROJECTED RELEASE JUNE 27 2058  123.ANY URBAN |
|-------------------------------------------------------------------------------------------------------------------------------------------------------------------------------------------------------------------------------------------------------------------|--------------------------------------------------------------------------------------------------|
| 7405 TX 75  (TEXAS RESIDENT) ANYTOWN TX 99999