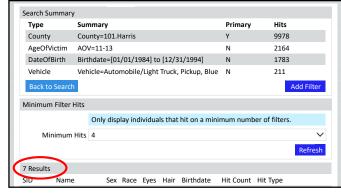

- A. True
- B. False

The Combination Search could identify possible suspects in an abduction case.

- A. True
- B. False

SOR Training and Development Specialists Region 1: Tyon.Cooper@dps.texas.gov Region 2: Charles.Francis@dps.texas.gov Region 3: Barry.lves@dps.texas.gov Region 4: Lindsey.Simon@dps.texas.gov Region 5: Irene.Munoz@dps.texas.gov Region 6: Rodney.Hall@dps.texas.gov Region 7: Michael.Holm@dps.texas.gov Asst. Coord. Christine.Eltgroth@dps.texas.gov Sex Offender Registration Unit General Number: (512) 424-2800 General Fax: (512) 424-7702 General Email: TxSOR@dps.texas.gov Secure Site Support Email: TxSOR-Support@dps.texas.gov