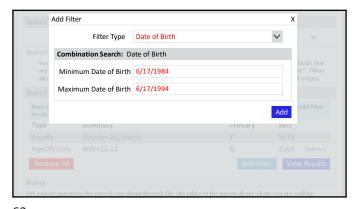

- A. True
- B. False

The Combination Search could identify possible suspects in an abduction case.

- A. True
- B. False

SOR Training and Development Specialists Region 1: Tyon.Cooper@dps.texas.gov Region 2: Charles.Francis@dps.texas.gov Region 3: Barry.lves@dps.texas.gov Region 4: Lindsey.Simon@dps.texas.gov Region 5: Irene.Munoz@dps.texas.gov Region 6: Rodney.Hall@dps.texas.gov Region 7: Michael.Holm@dps.texas.gov Asst. Coord. Christine.Eltgroth@dps.texas.gov Sex Offender Registration Unit General Number: (512) 424-2800 General Fax: (512) 424-7702 General Email: TxSOR@dps.texas.gov Secure Site Support Email: TxSOR-Support@dps.texas.gov