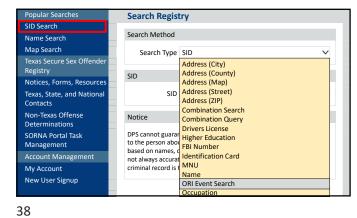

|
| 321XYZ TX 2025 PC 202                                                                                                                                                                                                                                             | 24 HOND ACC 4D DGR                                                                               |

**SEARCHES & REPORTS** Unit 2.00 ✓ More ways to search SOR than just SID, Name, or Map ✓ SOR reports can be run: • As needed  $\bullet\ \ \,$  To learn and test how a report can assist with various tasks ✓ Agency can request SOR access for: • Registrar & Records Supervisor Detectives & Investigators · Dispatchers & Terminal Agency Coordinator (TAC) Jailers Patrol Officers

35 36









| Event                              |                   | Risk Level          |                  | Verification<br>Requirement |                       | Address Type |                      | Days Since<br>Last<br>Verification | Days U<br>Nex<br>Verifica | xt       | Days Past<br>Expected<br>Verification | d   |
|------------------------------------|-------------------|---------------------|------------------|-----------------------------|-----------------------|--------------|----------------------|------------------------------------|---------------------------|----------|---------------------------------------|-----|
| All                                | ~                 | All                 | ~                | All                         | ~                     | All '