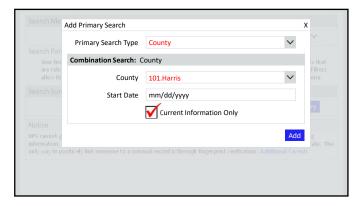

- A. True
- B. False

The Combination Search could identify possible suspects in an abduction case.

- A. True
- B. False

SOR Training and Development Specialists Region 1: Tyon.Cooper@dps.texas.gov Region 2: Charles.Francis@dps.texas.gov Region 3: Barry.lves@dps.texas.gov Region 4: Lindsey.Simon@dps.texas.gov Region 5: Irene.Munoz@dps.texas.gov Region 6: Rodney.Hall@dps.texas.gov Region 7: Michael.Holm@dps.texas.gov Asst. Coord. Christine.Eltgroth@dps.texas.gov Sex Offender Registration Unit General Number: (512) 424-2800 General Fax: (512) 424-7702 General Email: TxSOR@dps.texas.gov Secure Site Support Email: TxSOR-Support@dps.texas.gov