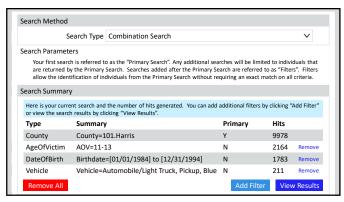

- A. True
- B. False

The Combination Search could identify possible suspects in an abduction case.

- A. True
- B. False

SOR Training and Development Specialists Region 1: Tyon.Cooper@dps.texas.gov Region 2: Charles.Francis@dps.texas.gov Region 3: Barry.lves@dps.texas.gov Region 4: Lindsey.Simon@dps.texas.gov Region 5: Irene.Munoz@dps.texas.gov Region 6: Rodney.Hall@dps.texas.gov Region 7: Michael.Holm@dps.texas.gov Asst. Coord. Christine.Eltgroth@dps.texas.gov Sex Offender Registration Unit General Number: (512) 424-2800 General Fax: (512) 424-7702 General Email: TxSOR@dps.texas.gov Secure Site Support Email: TxSOR-Support@dps.texas.gov