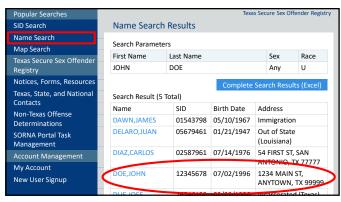

**SEARCHES & REPORTS** Unit 2.00 ✓ More ways to search SOR than just SID, Name, or Map ✓ SOR reports can be run: • As needed  $\bullet\ \ \,$  To learn and test how a report can assist with various tasks ✓ Agency can request SOR access for: • Registrar & Records Supervisor Detectives & Investigators · Dispatchers & Terminal Agency Coordinator (TAC) Jailers Patrol Officers