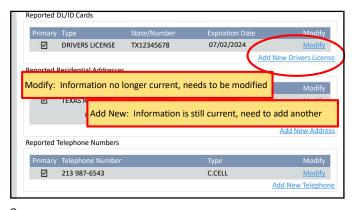

67 68

If today is within 30 days of an annually verifying registrant's birthdate, should this most likely be a Verification or Change of Status?

- A. Verification
- B. Change of Status

When registrants relocate to other jurisdictions in Texas, running an ORI Event Search can identify registrants that never checked in.