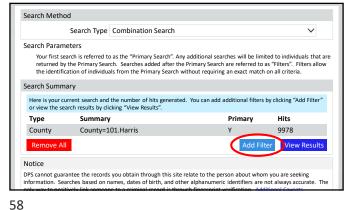

- A. True
- B. False

The Combination Search could identify possible suspects in an abduction case.

- A. True
- B. False

SOR Training and Development Specialists Region 1: Tyon.Cooper@dps.texas.gov Region 2: Charles.Francis@dps.texas.gov Region 3: Barry.lves@dps.texas.gov Region 4: Lindsey.Simon@dps.texas.gov Region 5: Irene.Munoz@dps.texas.gov Region 6: Rodney.Hall@dps.texas.gov Region 7: Michael.Holm@dps.texas.gov Asst. Coord. Christine.Eltgroth@dps.texas.gov Sex Offender Registration Unit General Number: (512) 424-2800 General Fax: (512) 424-7702 General Email: TxSOR@dps.texas.gov Secure Site Support Email: TxSOR-Support@dps.texas.gov