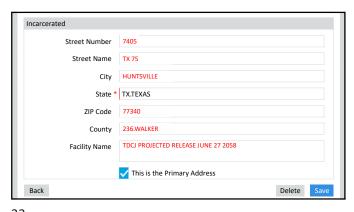

9 10





11 12









15 1





17 18









21 2





23 24









27 28





29 30









| Event Type         City         State         ZIP Cod           (INCARCERATED)         HUNTSVILLE         TX         77340           7405 TX 75         (TEXAS RESIDENT)         ANYTOWN         TX         99999           7373 BLUE ST         TX         99999 | e County Locality Comment  236.WALKER UNKNOWN TDCJ PROJECTED RELEASE JUNE 27 2058  123.ANY URBAN |
|-------------------------------------------------------------------------------------------------------------------------------------------------------------------------------------------------------------------------------------------------------------------|--------------------------------------------------------------------------------------------------|
| 7405 TX 75  (TEXAS RESIDENT) ANYTOWN TX 99999