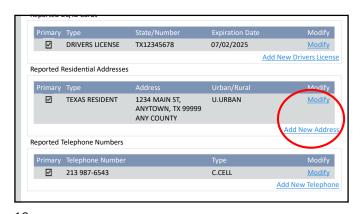

9 10





11 12









15 1





17 18









21 2





23 24









27 28





29 30









| Event Type         City         State         ZIP Cod           (INCARCERATED)         HUNTSVILLE         TX         77340           7405 TX 75         (TEXAS RESIDENT)         ANYTOWN         TX         99999           7373 BLUE ST         TX         99999 | e County Locality Comment  236.WALKER UNKNOWN TDCJ PROJECTED RELEASE JUNE 27 2058  123.ANY URBAN |
|-------------------------------------------------------------------------------------------------------------------------------------------------------------------------------------------------------------------------------------------------------------------|---------------------------------------------------------------------------