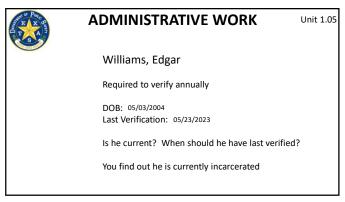

67 68

If today is within 30 days of an annually verifying registrant's birthdate, should this most likely be a Verification or Change of Status?

- A. Verification
- B. Change of Status

When registrants relocate to other jurisdictions in Texas, running an ORI Event Search can identify registrants that never checked in.