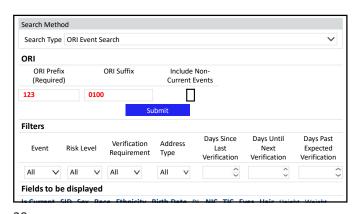

67 68

If today is within 30 days of an annually verifying registrant's birthdate, should this most likely be a Verification or Change of Status?

- A. Verification
- B. Change of Status

When registrants relocate to other jurisdictions in Texas, running an ORI Event Search can identify registrants that never checked in.