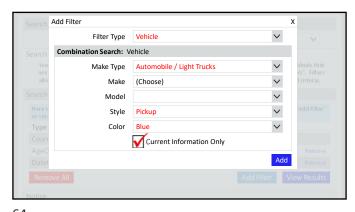

- A. True
- B. False

The Combination Search could identify possible suspects in an abduction case.

- A. True
- B. False

SOR Training and Development Specialists Region 1: Tyon.Cooper@dps.texas.gov Region 2: Charles.Francis@dps.texas.gov Region 3: Barry.lves@dps.texas.gov Region 4: Lindsey.Simon@dps.texas.gov Region 5: Irene.Munoz@dps.texas.gov Region 6: Rodney.Hall@dps.texas.gov Region 7: Michael.Holm@dps.texas.gov Asst. Coord. Christine.Eltgroth@dps.texas.gov Sex Offender Registration Unit General Number: (512) 424-2800 General Fax: (512) 424-7702 General Email: TxSOR@dps.texas.gov Secure Site Support Email: TxSOR-Support@dps.texas.gov