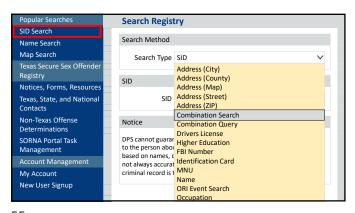

67 68

If today is within 30 days of an annually verifying registrant's birthdate, should this most likely be a Verification or Change of Status?

- A. Verification
- B. Change of Status

When registrants relocate to other jurisdictions in Texas, running an ORI Event Search can identify registrants that never checked in.