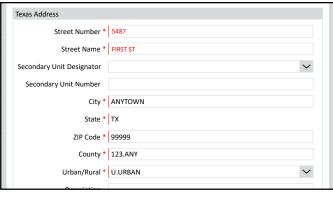

9 10





11 12









15 1





17 18









21 2





23 24









27 28





29 30









| Event Type         City         State         ZIP Cod           (INCARCERATED)         HUNTSVILLE         TX         77340           7405 TX 75         (TEXAS RESIDENT)         ANYTOWN         TX         99999           7373 BLUE ST         TX         99999 | e County Locality Comment  236.WALKER UNKNOWN TDCJ PROJECTED RELEASE JUNE 27 2058  123.ANY URBAN |
|-------------------------------------------------------------------------------------------------------------------------------------------------------------------------------------------------------------------------------------------------------------------|-----------------------------------------------------------------------------------