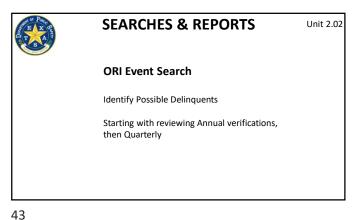

67 68

If today is within 30 days of an annually verifying registrant's birthdate, should this most likely be a Verification or Change of Status?

- A. Verification
- B. Change of Status

When registrants relocate to other jurisdictions in Texas, running an ORI Event Search can identify registrants that never checked in.