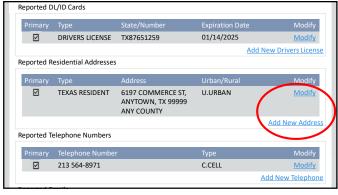

9 10





11 12









15 1





17 18









21 2





23 24









27 28





29 30









| Event Type         City         State         ZIP Cod           (INCARCERATED)         HUNTSVILLE         TX         77340           7405 TX 75         (TEXAS RESIDENT)         ANYTOWN         TX         99999           7373 BLUE ST         TX         99999 | e County Locality Comment  236.WALKER UNKNOWN TDCJ PROJECTED RELEASE JUNE 27 2058  123.ANY URBAN |
|-------------------------------------------------------------------------------------------------------------------------------------------------------------------------------------------------------------------------------------------------------------------|--------------------------------------------------------------------------------------------------|
| 7405 T