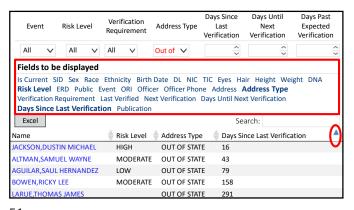

67 68

If today is within 30 days of an annually verifying registrant's birthdate, should this most likely be a Verification or Change of Status?

- A. Verification
- B. Change of Status

When registrants relocate to other jurisdictions in Texas, running an ORI Event Search can identify registrants that never checked in.