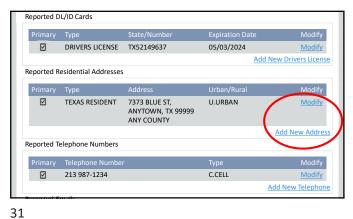

9 10





11 12









15 1





17 18









21 2





23 24









27 28





29 30









| Event Type         City         State         ZIP Cod           (INCARCERATED)         HUNTSVILLE         TX         77340           7405 TX 75         (TEXAS RESIDENT)         ANYTOWN         TX         99999           7373 BLUE ST         TX         99999 | e County Locality Comment  236.WALKER UNKNOWN TDCJ PROJECTED RELEASE JUNE 27 2058  123.ANY URBAN |
|-------------------------------------------------------------------------------------------------------------------------------------------------------------------------------------------------------------------------------------------------------------------|--------------------------------------------------------------------------------------------------|
| 7405 TX 75  (TEXAS RESIDENT) ANYTOWN TX 99999