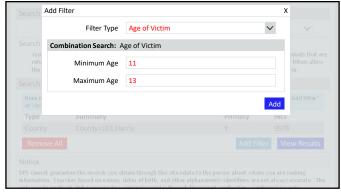

- A. True
- B. False

The Combination Search could identify possible suspects in an abduction case.

- A. True
- B. False

SOR Training and Development Specialists Region 1: Tyon.Cooper@dps.texas.gov Region 2: Charles.Francis@dps.texas.gov Region 3: Barry.lves@dps.texas.gov Region 4: Lindsey.Simon@dps.texas.gov Region 5: Irene.Munoz@dps.texas.gov Region 6: Rodney.Hall@dps.texas.gov Region 7: Michael.Holm@dps.texas.gov Asst. Coord. Christine.Eltgroth@dps.texas.gov Sex Offender Registration Unit General Number: (512) 424-2800 General Fax: (512) 424-7702 General Email: TxSOR@dps.texas.gov Secure Site Support Email: TxSOR-Support@dps.texas.gov