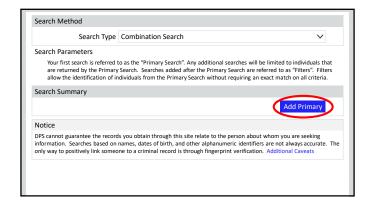

- A. True
- B. False

The Combination Search could identify possible suspects in an abduction case.

- A. True
- B. False

SOR Training and Development Specialists Region 1: Tyon.Cooper@dps.texas.gov Region 2: Charles.Francis@dps.texas.gov Region 3: Barry.lves@dps.texas.gov Region 4: Lindsey.Simon@dps.texas.gov Region 5: Irene.Munoz@dps.texas.gov Region 6: Rodney.Hall@dps.texas.gov Region 7: Michael.Holm@dps.texas.gov Asst. Coord. Christine.Eltgroth@dps.texas.gov Sex Offender Registration Unit General Number: (512) 424-2800 General Fax: (512) 424-7702 General Email: TxSOR@dps.texas.gov Secure Site Support Email: TxSOR-Support@dps.texas.gov