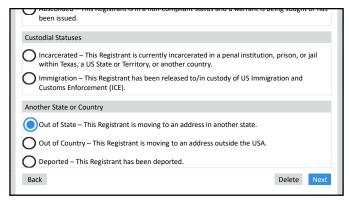

9 10





11 12









15 1





17 18









21 2





23 24









27 28





29 30









| Event Type         City         State         ZIP Cod           (INCARCERATED)         HUNTSVILLE         TX         77340           7405 TX 75         (TEXAS RESIDENT)         ANYTOWN         TX         99999           7373 BLUE ST         TX         99999 | e County Locality Comment  236.WALKER UNKNOWN TDCJ PROJECTED RELEASE JUNE 27 2058  123.ANY URBAN |
|-------------------------------------------------------------------------------------------------------------------------------------------------------------------------------------------------------------------------------------------------------------------|--------------------------------------------------------------------------------------------------|
| 7405 TX