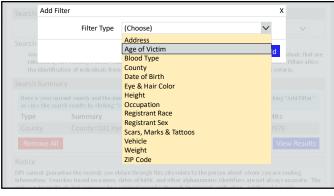

- A. True
- B. False

The Combination Search could identify possible suspects in an abduction case.

- A. True
- B. False

SOR Training and Development Specialists Region 1: Tyon.Cooper@dps.texas.gov Region 2: Charles.Francis@dps.texas.gov Region 3: Barry.lves@dps.texas.gov Region 4: Lindsey.Simon@dps.texas.gov Region 5: Irene.Munoz@dps.texas.gov Region 6: Rodney.Hall@dps.texas.gov Region 7: Michael.Holm@dps.texas.gov Asst. Coord. Christine.Eltgroth@dps.texas.gov Sex Offender Registration Unit General Number: (512) 424-2800 General Fax: (512) 424-7702 General Email: TxSOR@dps.texas.gov Secure Site Support Email: TxSOR-Support@dps.texas.gov