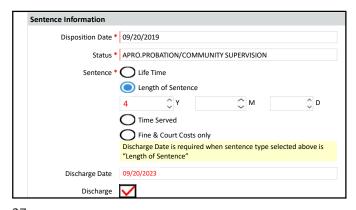

9 10





11 12









15 1





17 18









21 2





23 24









27 28





29 30









| Event Type         City         State         ZIP Cod           (INCARCERATED)         HUNTSVILLE         TX         77340           7405 TX 75         (TEXAS RESIDENT)         ANYTOWN         TX         99999           7373 BLUE ST         TX         99999 | e County Locality Comment  236.WALKER UNKNOWN TDCJ PROJECTED RELEASE JUNE 27 2058  123.ANY URBAN |
|-------------------------------------------------------------------------------------------------------------------------------------------------------------------------------------------------------------------------------------------------------------------|--------------------------------------------------------------------------------------------------|
| 7405 TX 75  (TEXAS RESIDENT) ANYTOWN TX 99999