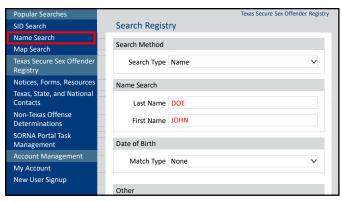

**SEARCHES & REPORTS** Unit 2.00 ✓ More ways to search SOR than just SID, Name, or Map ✓ SOR reports can be run: • As needed  $\bullet\ \ \,$  To learn and test how a report can assist with various tasks ✓ Agency can request SOR access for: • Registrar & Records Supervisor Detectives & Investigators · Dispatchers & Terminal Agency Coordinator (TAC) Jailers Patrol Officers