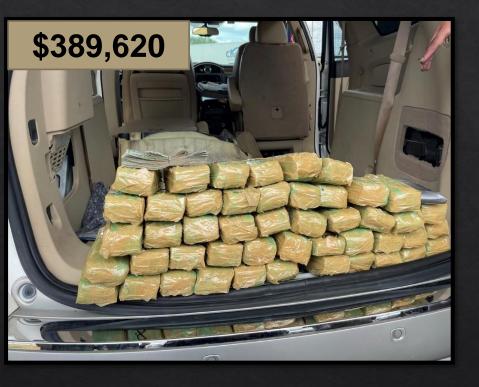

| Cocaine (LB) | Fentanyl (LB) | Heroin (LB) | Marijuana (LB) | Meth (LB) | Currency  | Firearms |
|--------------|---------------|-------------|----------------|-----------|-----------|----------|
| 724          | 127           | 11          | 8,688          | 1,476     | 3,787,952 | 234      |

#### NARCOTICS SEIZURES

NARCOTICS SEIZURES

NARCOTICS SEIZURES

**CURRENCY SEIZURES** 

WEAPONS SEIZURES