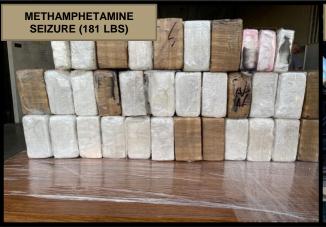

#### NARCOTICS SEIZURES

NARCOTICS SEIZURES

NARCOTICS SEIZURES

**CURRENCY SEIZURES** 

WEAPONS SEIZURES

| Cocaine (LB) | Fentanyl (LB) | Heroin (LB) | Marijuana (LB) | Meth (LB) | Currency  | Firearms |
|--------------|---------------|-------------|----------------|-----------|-----------|----------|
| 724          | 127           | 11          | 8,688          | 1,476     | 3,787,952 | 234      |