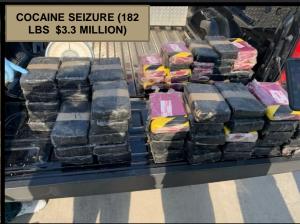

#### NARCOTICS SEIZURES

NARCOTICS SEIZURES

NARCOTICS SEIZURES

**CURRENCY SEIZURES** 

WEAPONS SEIZURES

| Cocaine (LB) | Fentanyl (LB) | Heroin (LB) | Marijuana (LB) | Meth (LB) | Currency  | Firearms |
|--------------|---------------|-------------|----------------|-----------|-----------|----------|
| 724          | 127           | 11          | 8,688          | 1,476     | 3,787,952 | 234      |