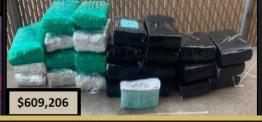

| 978      | 3,035                      | 236,556                  |
|                     |                              |                              |                              |                                      |                                      |                     |          |                            |                          |

| Cocaine (LB) | Fentanyl (LB) | Heroin (LB) | Marijuana (LB) | Meth (LB) | Currency  | Firearms |
|--------------|---------------|-------------|----------------|-----------|-----------|----------|
| 724          | 127           | 11          | 8,688          | 1,476     | 3,787,952 | 234      |

#### DPS ACTIVITIES OUTSIDE OF THE OPERATION LONE STAR AREA OF INTEREST

212 428 1,024 3,469 4,551 8,303,001







1,558lbs MJ













\*All numbers reported for Operation Lone Star are unverified and unofficial. Numbers are approximate and subject to change. Criminal Arrests does not include Driving While Intoxicated or Driving While License Invalid offenses, and represents the number of individuals arrested within the area of interest. Criminal Mischief and Criminal Trespass Arrests are subsets of Criminal Arrests. Breakdown of adult and minor migrant referrals began on March 17, 2021 - reports submitted without adult/minor distinction are included in the "Migrant Apprehensions & Referrals" category. Drawbridge detections cover Big Bend, Del Rio, Laredo, and RGV USBP sectors. Arrest and Seizure data is derived from Texas DPS enterprise case management system. Data reflects DPS activity within the OLS Area of interest