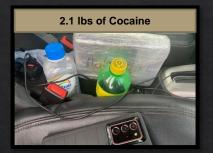

| Cocaine (LB) | Fentanyl (LB) | Heroin (LB) | Marijuana (LB) | Meth (LB) | Currency  | Firearms |
|--------------|---------------|-------------|----------------|-----------|-----------|----------|
| 724          | 127           | 11          | 8,688          | 1,476     | 3,787,952 | 234      |