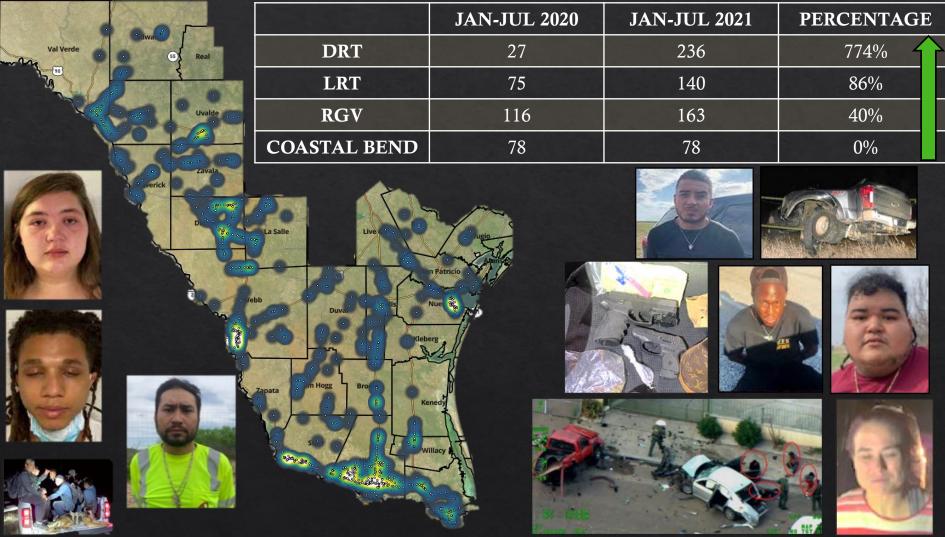

of the OLS Area of Interest is defined as DPS regions outside of South Texas and West Texas Regions.



#### NARCOTICS SEIZURES

























NARCOTICS SEIZURES













NARCOTICS SEIZURES









**CURRENCY SEIZURES** 











WEAPONS SEIZURES







# OPERATION LONE STAR STASH HOUSES / SMUGGLING ATTEMPTS























#### MULTI-AGENCY FEDERAL ARREST WARRANT

Cartel Del Noreste Drug Trafficking Organization





23 OUT OF 34 ARRESTED WERE SERVED WITH FEDERAL ARREST WARRANTS







CRIMINAL GANGS









#### AIRCRAFT OPERATIONS DIVISION



# OPERATION LONE STAR MIGRANT & APPREHENSIONS & REFERRALS







4-Mar Mar 19-Mar

3-Apr

18-Apr

3-May

18-May

2-Jun

17-Jun

2-Jul

17-Jul



## SPECIAL OPERATIONS GROUP



# DPS PURSUIT STATS



### SOUTH TEXAS REGION





#### TEXAS HIGHWAY PATROL



## RESCUES











# PARTNERSHIPS



















# PARTNERSHIPS







#### **PARTNERSHIPS**