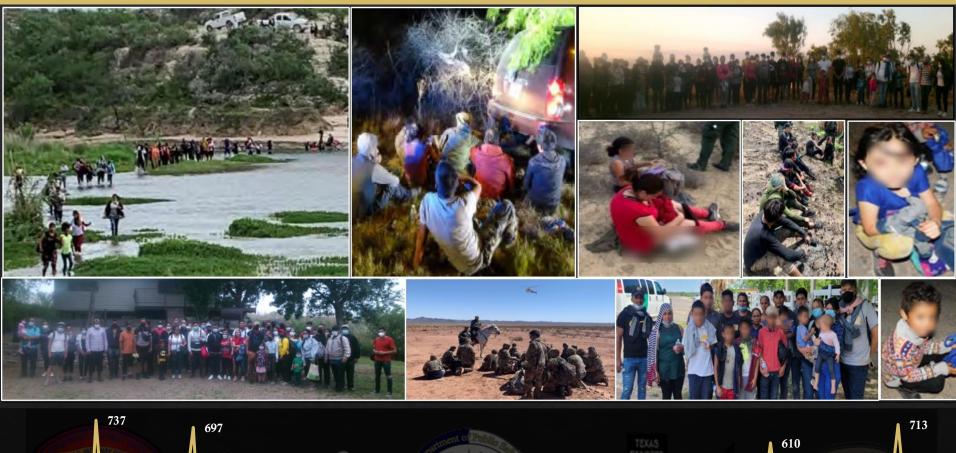

# OPERATION LONE STAR STASH HOUSES / SMUGGLING ATTEMPTS

#### MULTI-AGENCY FEDERAL ARREST WARRANT

Cartel Del Noreste Drug Trafficking Organization

23 OUT OF 34 ARRESTED WERE SERVED WITH FEDERAL ARREST WARRANTS

CRIMINAL GANGS

## RESCUES