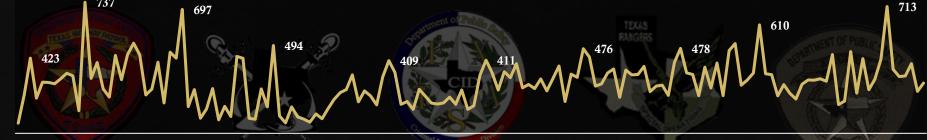

# OPERATION LONE STAR MIGRANT & APPREHENSIONS & REFERRALS

4-Mar Mar 19-Mar

3-Apr

18-Apr

3-May

18-May

2-Jun

17-Jun

2-Jul

17-Jul