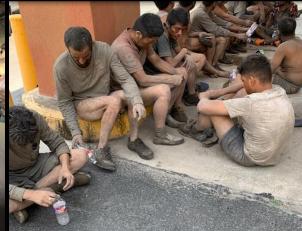

are included in the "Migrant Apprehensions & Referrals" category. Drawbridge detections cover Big Bend, Del Rio, Laredo, and RGV USBP sectors. Arrest and Seizure data is derived from Texas DPS enterprise case management system. Data reflects DPS activity within the OLS Area of interest as defined in the OLS Operations Order and OLS Fragmentary Order as the Gulf of Mexico coastal region and all of the DPS South Texas and West Texas Regions, Area outside of the OLS Area of Interest is defined as DPS regions outside of South Texas and West Texas Regions.



#### NARCOTICS SEIZURES

























NARCOTICS SEIZURES













NARCOTICS SEIZURES









**CURRENCY SEIZURES** 











WEAPONS SEIZURES







# OPERATION LONE STAR STASH HOUSES / SMUGGLING ATTEMPTS























#### MULTI-AGENCY FEDERAL ARREST WARRANT

Cartel Del Noreste Drug Trafficking Organization





23 OUT OF 34 ARRESTED WERE SERVED WITH FEDERAL ARREST WARRANTS







CRIMINAL GANGS









#### AIRCRAFT OPERATIONS DIVISION



# OPERATION LONE STAR MIGRANT & APPREHENSIONS & REFERRALS







4-Mar Mar 19-Mar

3-Apr

18-Apr

3-May

18-May

2-Jun

17-Jun

2-Jul

17-Jul



## SPECIAL OPERATIONS GROUP



# DPS PURSUIT STATS



### SOUTH TEXAS REGION





#### TEXAS HIGHWAY PATROL



## RESCUES











# PARTNERSHIPS



















# PARTNERSHIPS







#### **PARTNERSHIPS**