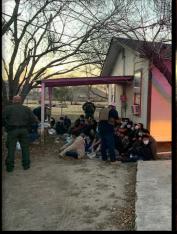

tion are included in the "Migrant Apprehensions & Referrals" category. Drawbridge detections cover Big Bend, Del Rio, Laredo, and RGV USBP sectors. Arrest and Seizure data is derived from Texas DPS enterprise case management system. Data reflects DPS activity within the OLS Area of interest as defined in the OLS Operations Order and OLS Fragmentary Order as the Gulf of Mexico coastal region and all of the DPS South Texas and West Texas Regions, Area outside of the OLS Area of Interest is defined as DPS regions outside of South Texas and West Texas Regions.



#### NARCOTICS SEIZURES

























NARCOTICS SEIZURES













NARCOTICS SEIZURES









**CURRENCY SEIZURES** 











WEAPONS SEIZURES







# OPERATION LONE STAR STASH HOUSES / SMUGGLING ATTEMPTS























#### MULTI-AGENCY FEDERAL ARREST WARRANT

Cartel Del Noreste Drug Trafficking Organization





23 OUT OF 34 ARRESTED WERE SERVED WITH FEDERAL ARREST WARRANTS







CRIMINAL GANGS









#### AIRCRAFT OPERATIONS DIVISION



# OPERATION LONE STAR MIGRANT & APPREHENSIONS & REFERRALS







4-Mar Mar 19-Mar

3-Apr

18-Apr

3-May

18-May

2-Jun

17-Jun

2-Jul

17-Jul



## SPECIAL OPERATIONS GROUP



# DPS PURSUIT STATS



### SOUTH TEXAS REGION





#### TEXAS HIGHWAY PATROL



## RESCUES











# PARTNERSHIPS



















# PARTNERSHIPS







#### **PARTNERSHIPS**