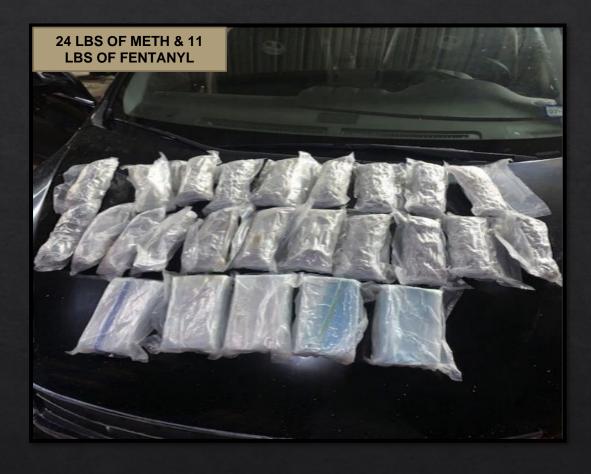

#### NARCOTICS SEIZURES

NARCOTICS SEIZURES

NARCOTICS SEIZURES

**CURRENCY SEIZURES** 

WEAPONS SEIZURES

| Cocaine (LB) | Fentanyl (LB) | Heroin (LB) | Marijuana (LB) | Meth (LB) | Currency  | Firearms |
|--------------|---------------|-------------|----------------|-----------|-----------|----------|
| 724          | 127           | 11          | 8,688          | 1,476     | 3,787,952 | 234      |