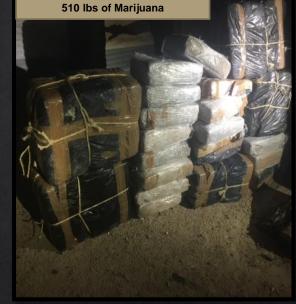

| Cocaine (LB) | Fentanyl (LB) | Heroin (LB) | Marijuana (LB) | Meth (LB) | Currency  | Firearms |
|--------------|---------------|-------------|----------------|-----------|-----------|----------|
| 724          | 127           | 11          | 8,688          | 1,476     | 3,787,952 | 234      |