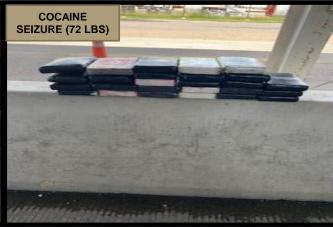

#### NARCOTICS SEIZURES

NARCOTICS SEIZURES

NARCOTICS SEIZURES

**CURRENCY SEIZURES** 

WEAPONS SEIZURES

| Cocaine (LB) | Fentanyl (LB) | Heroin (LB) | Marijuana (LB) | Meth (LB) | Currency  | Firearms |
|--------------|---------------|-------------|----------------|-----------|-----------|----------|
| 724          | 127           | 11          | 8,688          | 1,476     | 3,787,952 | 234      |