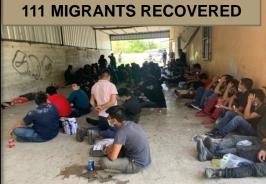

# OPERATION LONE STAR STASH HOUSES / SMUGGLING ATTEMPTS

#### MULTI-AGENCY FEDERAL ARREST WARRANT

Cartel Del Noreste Drug Trafficking Organization

23 OUT OF 34 ARRESTED WERE SERVED WITH FEDERAL ARREST WARRANTS

CRIMINAL GANGS