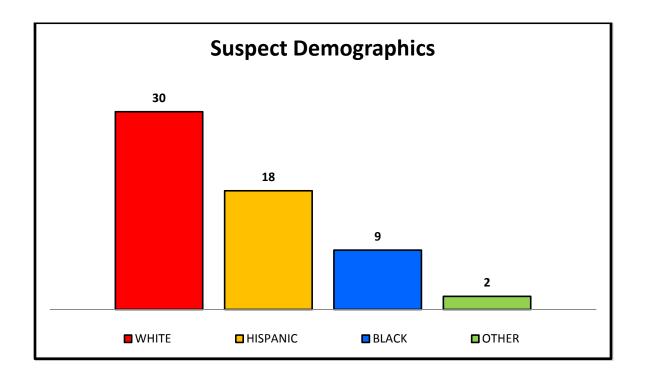

### **DEADLY USE OF FORCE BY FIREARM**

2012-2016

## **TOTAL - 59**

30 - White (51%)

18 - Hispanic (31%)

9 - Black (15%)

2 - Other (3%)