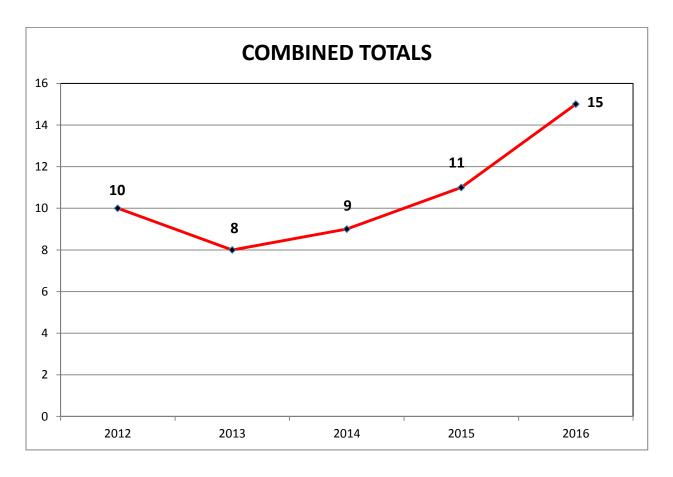

# TOTAL USE OF FORCE INCIDENTS BY FIREARM WITH INJURY OR DEATH

2012 - 2016

### **TOTAL INVESTIGATIONS - 53**

2012 – 2013 = Decrease of 20.0%

2013 – 2014 = Increase of 12.5%

2014 - 2015 = Increase of 22.2%

2015 – 2016 = Increase of 36.3%

**2012 – 2016 = Increase of 50.0%** 