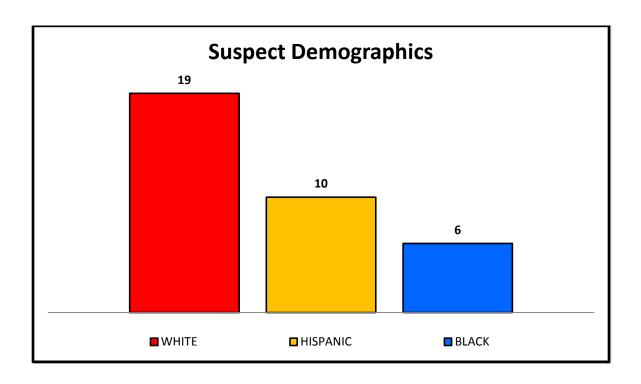

# SUSPECT DEATHS BY USE OF FORCE BY FIREARMS

2012 - 2016

## **TOTAL - 35**

19 - White (54%)

10 - Hispanic (29%)

6 - Black (17%)